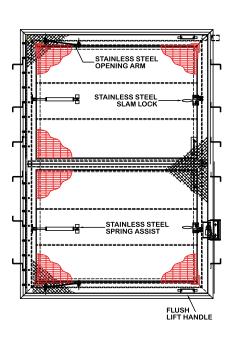

# Check These End User Benefits:

- Hinged fall through proctection grating
- Drip Proof, gasketed drain channel.
- Drain pipe elbow supplied, ready for drain pipe installation.
- Butt & continuous hinges in 3/6 stainless steel
- Gas springs for smooth and easy operation.
- Flush design eliminates tripping hazards.
- Slam lock and removable handle.
- Tamper proof hardware.
- All Stainless Steel type 316 hardware.
- Simple to cast in place.
- Welding to CSA W47.2 certification.
- Strong, withstands live load of 14KN per square meter and also available in occasional traffic loads for heavy duty applications.