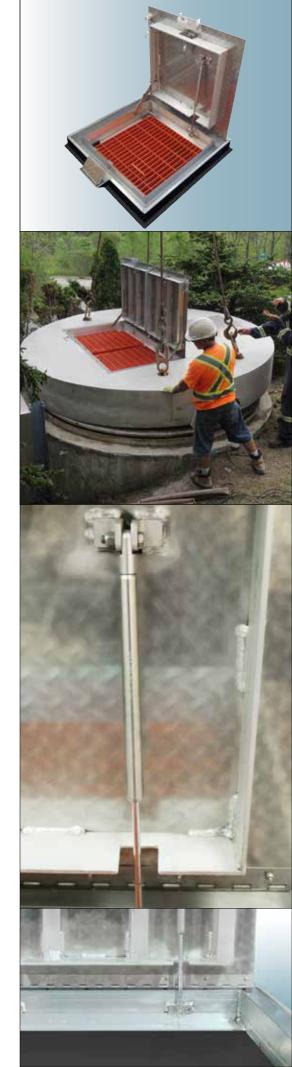

# Check These End User Benefits:

- Hinged fall through proctection grating
- Drip Proof, gasketed drain channel.
- Drain pipe elbow supplied, ready for drain pipe installation.
- Butt & continuous hinges in 3/6 stainless steel
- Gas springs for smooth and easy operation.
- Flush design eliminates tripping hazards.
- Slam lock and removable handle.
- Tamper proof hardware.
- All Stainless Steel type 316 hardware.
- Simple to cast in place.
- Welding to CSA W47.2 certification.
- Strong, withstands live load of 14KN per square meter and also available in occasional traffic loads for heavy duty applications.

Secure access to: Wells, Leachate, Manholes, Chambers, Reservoirs, Tanks, and Pumping Stations

> Available in: Single door Double door Parallel door Triple door and Multi Door configurations to suit virtually any size