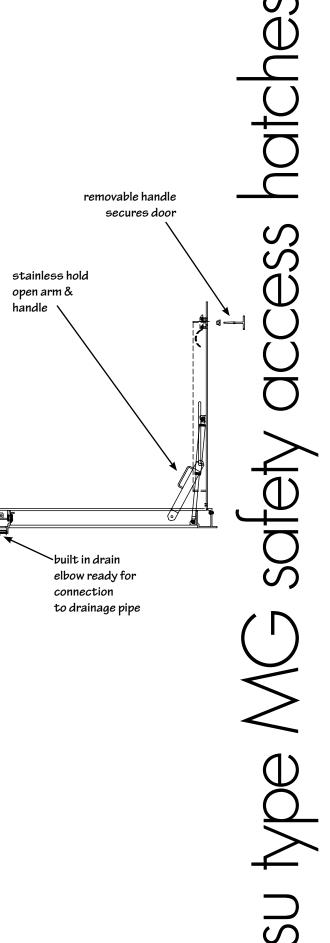

# Check These End User Benefits:

- Hinged fall through proctection grating
- Drip Proof, gasketed drain channel.
- Drain pipe elbow supplied, ready for drain pipe installation.
- Butt & continuous hinges in 3/6 stainless steel
- Gas springs for smooth and easy operation.
- Flush design eliminates tripping hazards.
- Slam lock and removable handle.
- Tamper proof hardware.
- All Stainless Steel type 316 hardware.
- Simple to cast in place.
- Welding to CSA W47.2 certification.
- Strong, withstands live load of 14KN per square meter and also available in occasional traffic loads for heavy duty applications.