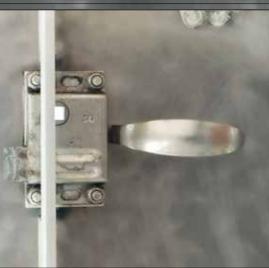

# Check These End User Benefits:

- Hinged fall through proctection grating
- Drip Proof, gasketed drain channel.
- Drain pipe elbow supplied, ready for drain pipe installation.
- Butt & continuous hinges in 3/6 stainless steel
- Gas springs for smooth and easy operation.
- Flush design eliminates tripping hazards.
- Slam lock and removable handle.
- Tamper proof hardware.
- All Stainless Steel type 316 hardware.
- Simple to cast in place.
- Welding to CSA W47.2 certification.
- Strong, withstands live load of 14KN per square meter and also available in occasional traffic loads for heavy duty applications.