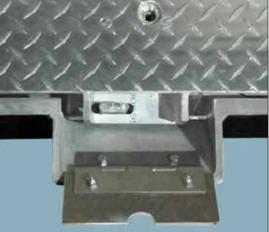

# Check These End User Benefits:

- Hinged fall through proctection grating
- Drip Proof, gasketed drain channel.
- Drain pipe elbow supplied, ready for drain pipe installation.
- Butt & continuous hinges in 3/6 stainless steel
- Gas springs for smooth and easy operation.
- Flush design eliminates tripping hazards.
- Slam lock and removable handle.
- Tamper proof hardware.
- All Stainless Steel type 316 hardware.
- Simple to cast in place.
- Welding to CSA W47.2 certification.
- Strong, withstands live load of 14KN per square meter and also available in occasional traffic loads for heavy duty applications.